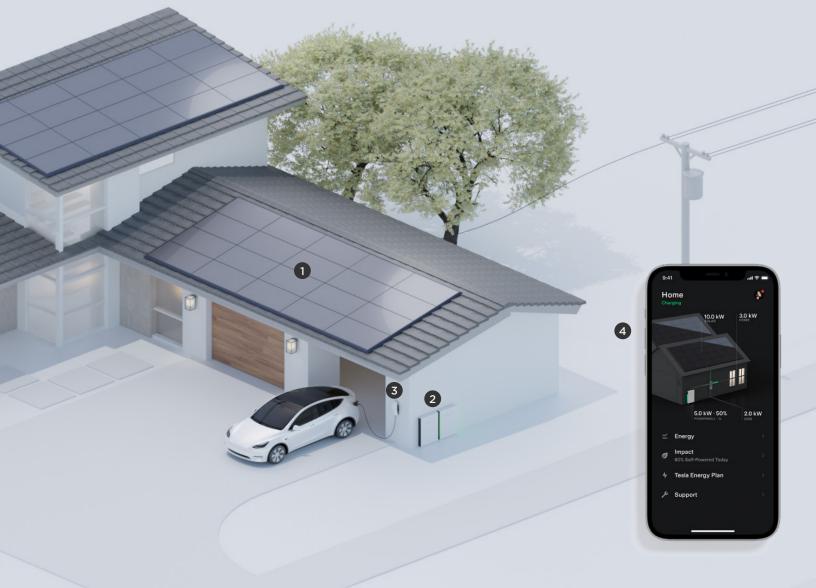

#### **1** Solar Panels

Convert energy from the sun into electricity that can power everything in your home, from appliances to electric vehicles

### 2 Powerwall

Store the excess energy your system generates for use at night or during an outage for 24/7 backup protection and energy savings during peak hours

Charge electric vehicles at home with multiple power settings and up to 71 km of range per hour

Monitor and manage all the products in your Tesla ecosystem in one place and see how your energy flows