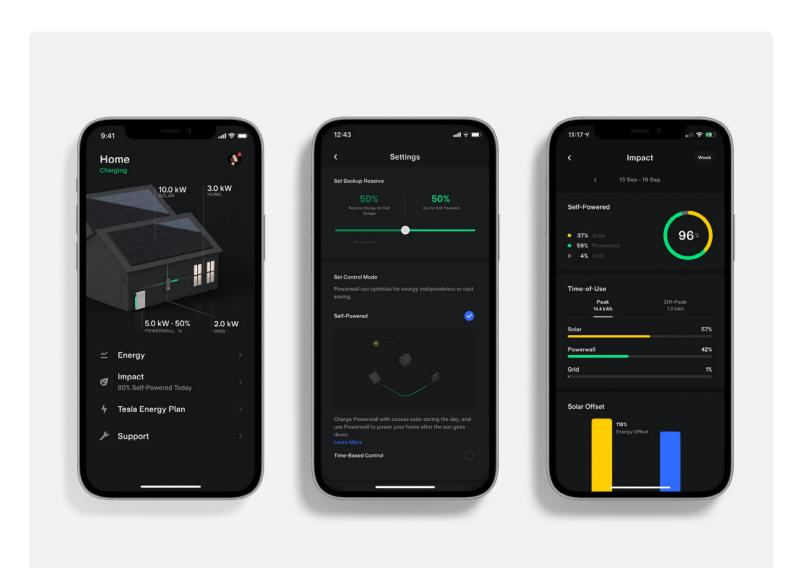

Monitor and manage all the products in your Tesla ecosystem in one place and see how your energy flows

Monitor the clean energy you produce and manage your system through the Tesla app with 24/7 remote access.

Pool Pump

Monitor your energy production and consumption in real time and optimise your system for energy independence, outage protection and savings.

Manage and track your energy with instant notifications, simplified graphs and easy navigation Prepare your system for outages and recharge with sunlight to keep your appliances running Learn how your system uses energy on a daily, weekly or monthly basis