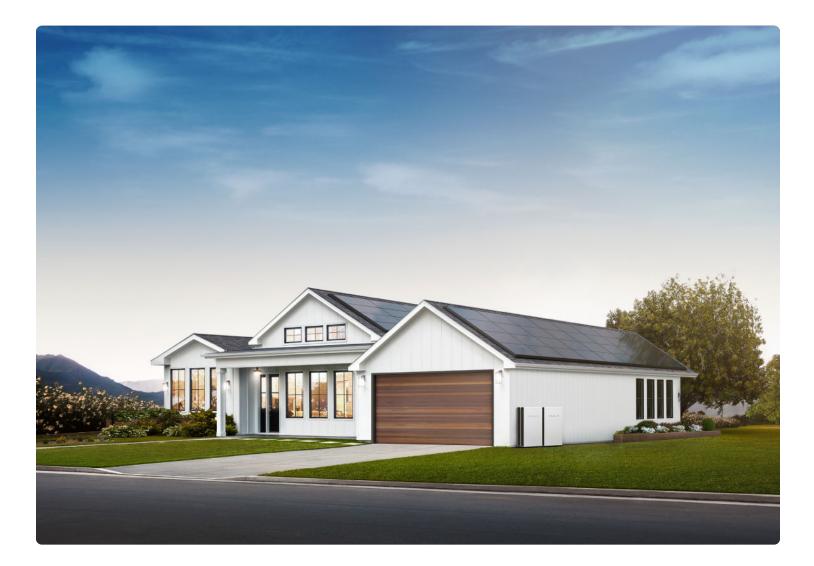

#### **1** Solar Panels

Convert energy from the sun into electricity that can power everything in your home, from appliances to electric vehicles

### 2 Powerwall

Store the excess energy your system generates for use at night or during an outage for 24/7 backup protection and energy savings during peak hours

Charge electric vehicles at home with multiple power settings and up to 71 km of range per hour

## **Product Overview**

Power your home and electric vehicle with clean energy and reduce your reliance on the grid.

With solar, you can generate more energy than you need. By combining solar with Powerwall, a rechargeable home battery, you can store excess energy for use anytime—even during a power outage.

## **Backup Protection**

Powerwall is a battery that stores energy, detects outages and automatically becomes your home's energy source when the grid goes down. Unlike generators, Powerwall keeps your lights on and phones charged without upkeep, fuel or noise. Pair with solar and recharge with sunlight to keep your appliances running for days.