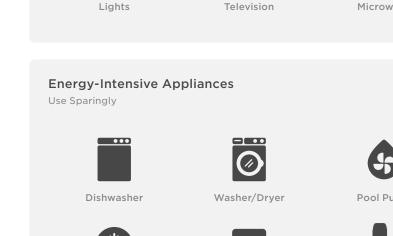

To maximise your Powerwall energy supply during a grid outage, we recommend being aware of which appliances may be energyintensive and should be used sparingly.

#### Standard Appliances

Use Normally

Wifi

A/C

Phone

Refrigerator

Microwave

incl. Under Floor

Pool Pump

Monitor your energy production and consumption in real time and optimise your system for energy independence, outage protection and savings.

Manage and track your energy with instant notifications, simplified graphs and easy navigation Prepare your system for outages and recharge with sunlight to keep your appliances running Learn how your system uses energy on a daily, weekly or monthly basis